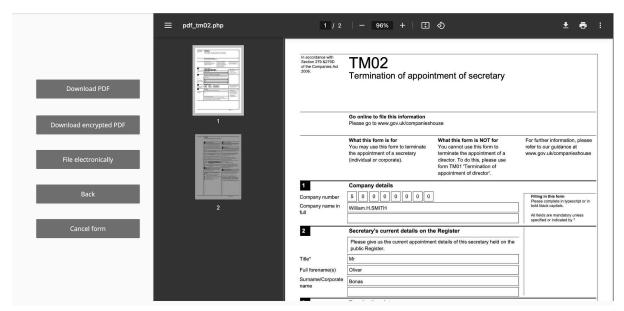

Now you can click on the PDF icon to view it. Note: Please DO NOT click **Submit** until you're ready to file the form

Now select **Preview**:

|  | My office                                                 | Select all | Company | Person                                                                                        | Filing | Documents | Companies Hse | Sign out |  |  |
|--|-----------------------------------------------------------|------------|---------|-----------------------------------------------------------------------------------------------|--------|-----------|---------------|----------|--|--|
|  | Choose a resigned secretary                               |            |         | he data source for this form is the <u>Register of Secretaries</u> . Oliver BONAS - 25/5/2024 |        |           |               |          |  |  |
|  |                                                           |            |         | PRESENTER                                                                                     |        |           |               |          |  |  |
|  | Conta                                                     | act name   | None    | Show presenter details on form None                                                           |        |           |               |          |  |  |
|  | Presenter<br>Copy options for address<br>below<br>Address |            |         | Test and Demo Account                                                                         |        |           |               |          |  |  |
|  |                                                           |            |         |                                                                                               |        |           |               |          |  |  |
|  |                                                           |            |         |                                                                                               |        |           |               |          |  |  |
|  | Post t                                                    | town       |         |                                                                                               |        |           |               |          |  |  |
|  | County<br>Postcode<br>Country                             |            |         |                                                                                               |        |           |               |          |  |  |
|  |                                                           |            |         | United Kingdom                                                                                |        |           |               |          |  |  |
|  | Phone<br>DX                                               | e          |         |                                                                                               |        |           |               |          |  |  |
|  |                                                           | Previev    | v       |                                                                                               |        |           | Cancel for    | 'n       |  |  |